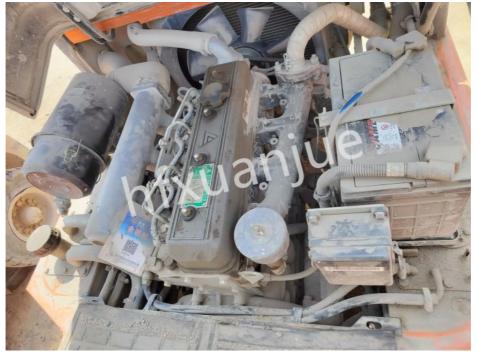

#### **Product Description:**

Anhui Heli Co., Ltd. was formerly known as Anhui Forklift Group Company, which was established in 1958. In 1993, Anhui Forklift Group Company was restructured into a joint-stock company through targeted fundraising and became the first listed company in the machinery industry in Anhui Province.

#### **Product Details:**

| <u>-</u>               |                                                                                                                              |
|------------------------|------------------------------------------------------------------------------------------------------------------------------|
| Brand                  | HELI                                                                                                                         |
| Model Name             | HELI M300                                                                                                                    |
| Max Lift Height        | 3000mm                                                                                                                       |
| Configuration Number   | 35-XC23K                                                                                                                     |
| Origin                 | China                                                                                                                        |
| Self-respect           | 4670KG                                                                                                                       |
| Rated Lifting Capacity | 3500KG                                                                                                                       |
| Load Capacity          | 1-30Tons                                                                                                                     |
| Advantage              | Heli forklifts have the advantages of stable performance, safety and reliability, easy operation and convenient maintenance. |