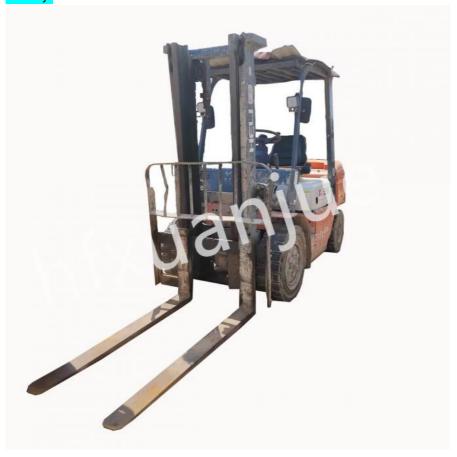

#### **Product Details:**

| <u>-</u>               |                                                                                                                              |
|------------------------|------------------------------------------------------------------------------------------------------------------------------|
| Brand                  | HELI                                                                                                                         |
| Model Name             | HELI M300                                                                                                                    |
| Max Lift Height        | 3000mm                                                                                                                       |
| Configuration Number   | 35-XC23K                                                                                                                     |
| Origin                 | China                                                                                                                        |
| Self-respect           | 4670KG                                                                                                                       |
| Rated Lifting Capacity | 3500KG                                                                                                                       |
| Load Capacity          | 1-30Tons                                                                                                                     |
| Advantage              | Heli forklifts have the advantages of stable performance, safety and reliability, easy operation and convenient maintenance. |