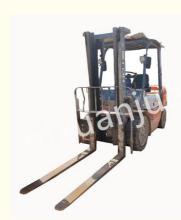

#### **Product Details:**

| <u>-</u>               |                                                                                                                              |
|------------------------|------------------------------------------------------------------------------------------------------------------------------|
| Brand                  | HELI                                                                                                                         |
| Model Name             | HELI M300                                                                                                                    |
| Max Lift Height        | 3000mm                                                                                                                       |
| Configuration Number   | 35-XC23K                                                                                                                     |
| Origin                 | China                                                                                                                        |
| Self-respect           | 4670KG                                                                                                                       |
| Rated Lifting Capacity | 3500KG                                                                                                                       |
| Load Capacity          | 1-30Tons                                                                                                                     |
| Advantage              | Heli forklifts have the advantages of stable performance, safety and reliability, easy operation and convenient maintenance. |