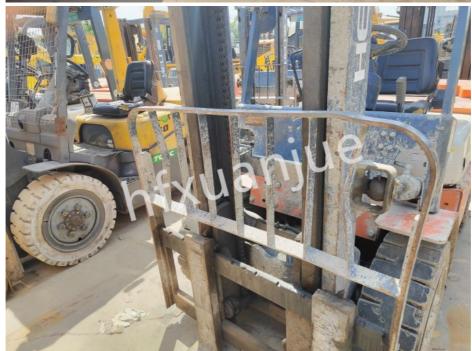

### **Product Specification**

• Brand: HELI

• Model Name: HELI M300 • Max Lift Height: 3000mm Configuration Number: 35-XC23K • Rated Lifting Capacity: 3500KG **CHINA** • Origin: 4670KG · Self-respect: . Load Capacity: 1-30 Tons . Lifting Height: 2-10m • Turning Radius: 2-4m

#### **Product Details:**

| <u>-</u>               |                                                                                                                              |
|------------------------|------------------------------------------------------------------------------------------------------------------------------|
| Brand                  | HELI                                                                                                                         |
| Model Name             | HELI M300                                                                                                                    |
| Max Lift Height        | 3000mm                                                                                                                       |
| Configuration Number   | 35-XC23K                                                                                                                     |
| Origin                 | China                                                                                                                        |
| Self-respect           | 4670KG                                                                                                                       |
| Rated Lifting Capacity | 3500KG                                                                                                                       |
| Load Capacity          | 1-30Tons                                                                                                                     |
| Advantage              | Heli forklifts have the advantages of stable performance, safety and reliability, easy operation and convenient maintenance. |