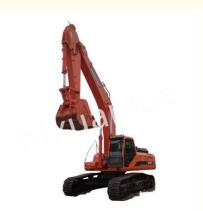

# Powerful Used Doosan 420LC-7 Excavator 210kW Output 1.44-2.18m<sup>3</sup> Bucket Capacity

# **Product Description:**

The Doosan 420LC-7 is designed for use in a variety of applications, including construction, landscaping, and agriculture. It is known for its compact size, maneuverability, and efficiency, and features advanced technologies for improved performance and reliability. The operator's cab is spacious and comfortable, with ergonomic controls and excellent visibility.

#### **Product Details:**

Excavator Weight:42 Tons Model name :420-7

Brand:Doosan

Minimum ground clearance: 540 mm. Maximum output power :210 kilowatts.

Hydraulic system: oil capacity.

The digging force of the bucket : 218.5 kN The digging force of the stick : 264.6 kN.

Bucket capacity:1.44-2.18m³ Boom length:6700 mm

The working weight of the whole machine: 41.2 tons.

Bucket capacity: 1.44-2.18 cubic meters.

Boom length: 6700 mm. Stick length: 4000 mm.

Overall machine size: 11.69×2.99×3.575 meters.