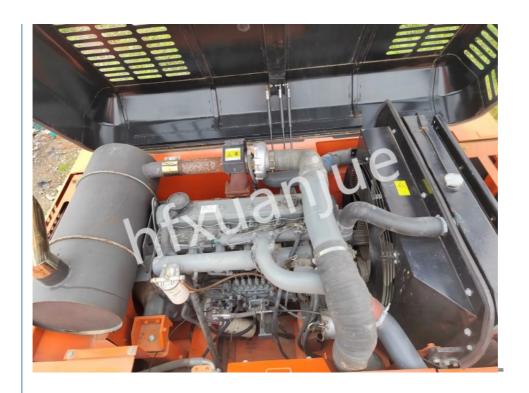

#### **Product Details:**

Excavator Weight:42 Tons Model name :420-7

Brand:Doosan

Minimum ground clearance: 540 mm. Maximum output power :210 kilowatts.

Hydraulic system: oil capacity.

The digging force of the bucket : 218.5 kN The digging force of the stick : 264.6 kN.

#### Advantage:

1,Powerful power: Standardly equipped with a turbocharged high-power engine imported from Japan, providing powerful power output.

2,Stable performance: It adopts imported new generation large-flow main control valve and high-efficiency hydraulic pump, which has good durability and higher reliability, greatly improving the system working efficiency.