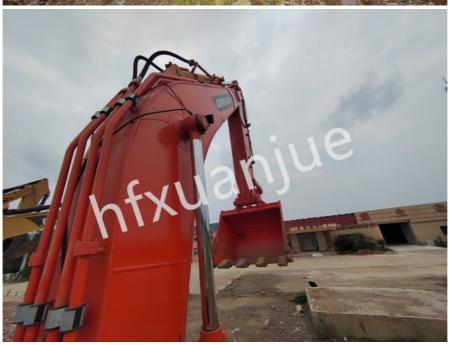

Bucket capacity:1.44-2.18m³ Boom length:6700 mm

The working weight of the whole machine: 41.2 tons.

Bucket capacity: 1.44-2.18 cubic meters.

Boom length: 6700 mm. Stick length: 4000 mm.

Overall machine size: 11.69×2.99×3.575 meters.

3,Series buckets: A variety of series buckets with different capacities of 1.6~2.0m³ are provided for customers to choose from. Each bucket of the same tonnage has a larger earth volume.

4,Flexible operation: The latest independently developed second-generation ELAC control system has good operability, is more energy-saving and efficient.