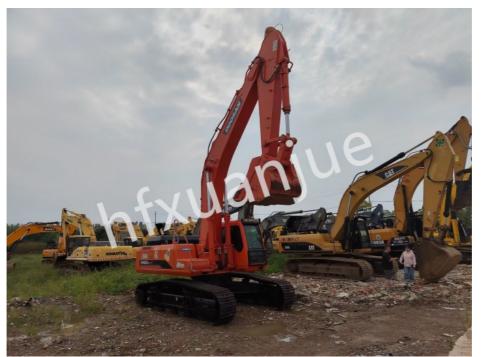

# Powerful Used Doosan 420LC-7 Excavator 210kW Output 1.44-2.18m<sup>3</sup> Bucket Capacity

# **Product Description:**

The Doosan 420LC-7 is designed for use in a variety of applications, including construction, landscaping, and agriculture. It is known for its compact size, maneuverability, and efficiency, and features advanced technologies for improved performance and reliability. The operator's cab is spacious and comfortable, with ergonomic controls and excellent visibility.

#### **Product Details:**

Excavator Weight:42 Tons Model name :420-7

Brand:Doosan

Minimum ground clearance: 540 mm. Maximum output power :210 kilowatts.

Hydraulic system: oil capacity.

The digging force of the bucket : 218.5 kN The digging force of the stick : 264.6 kN.

Bucket capacity:1.44-2.18m³ Boom length:6700 mm

The working weight of the whole machine: 41.2 tons.

Bucket capacity: 1.44-2.18 cubic meters.

Boom length: 6700 mm. Stick length: 4000 mm.

Overall machine size: 11.69×2.99×3.575 meters.