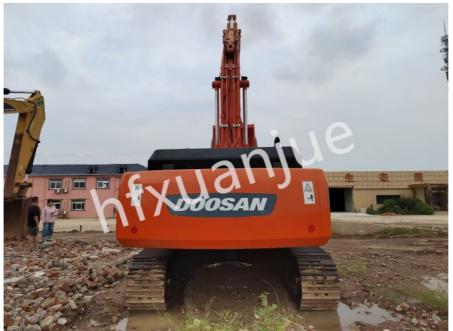

# Powerful Used Doosan 420LC-7 Excavator 210kW Output 1.44-2.18m<sup>3</sup> Bucket Capacity

# **Product Description:**

The Doosan 420LC-7 is designed for use in a variety of applications, including construction, landscaping, and agriculture. It is known for its compact size, maneuverability, and efficiency, and features advanced technologies for improved performance and reliability. The operator's cab is spacious and comfortable, with ergonomic controls and excellent visibility.

#### **Product Details:**

Excavator Weight:42 Tons Model name :420-7

Brand:Doosan

Minimum ground clearance: 540 mm. Maximum output power :210 kilowatts.

Hydraulic system: oil capacity.

The digging force of the bucket : 218.5 kN The digging force of the stick : 264.6 kN.