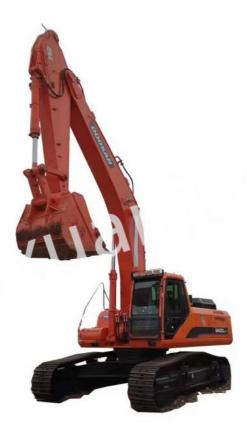

# Powerful Used Doosan 420LC-7 Excavator 210kW Output 1.44-2.18m<sup>3</sup> Bucket Capacity

# **Product Description:**

The Doosan 420LC-7 is designed for use in a variety of applications, including construction, landscaping, and agriculture. It is known for its compact size, maneuverability, and efficiency, and features advanced technologies for improved performance and reliability. The operator's cab is spacious and comfortable, with ergonomic controls and excellent visibility.

#### **Product Details:**

Excavator Weight:42 Tons Model name :420-7

Brand:Doosan

Minimum ground clearance: 540 mm. Maximum output power :210 kilowatts.

Hydraulic system: oil capacity.

The digging force of the bucket : 218.5 kN The digging force of the stick : 264.6 kN.

Bucket capacity:1.44-2.18m³ Boom length:6700 mm

The working weight of the whole machine: 41.2 tons.

Bucket capacity: 1.44-2.18 cubic meters.

Boom length: 6700 mm. Stick length: 4000 mm.

Overall machine size: 11.69×2.99×3.575 meters.