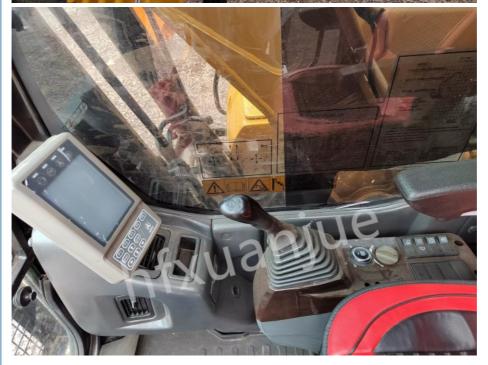

# 135C Used Sany Small Excavator 13500kg Bucket Capacity 0.6m<sup>3</sup>

PRODUCT DESCRIPTION

Sany 135C using a large-capacity bucket, the digging force is large and the operating efficiency is high. It has spacious driving space, good visibility and good driving stability. Using high-strength steel and advanced manufacturing processes, the machine is highly durable. The easy-to-maintain design makes it convenient for operators to perform daily maintenance.