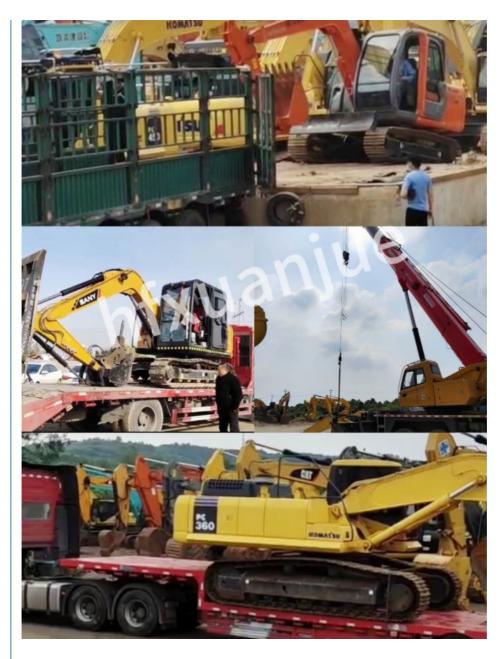

### PACKING AND SHIPPING

1. Bulk carrier: Suitable for larger construction equipment without disassembly.

2. Container: The cheapest and fastest way is to put the machine into the container that needs to be disassembled.