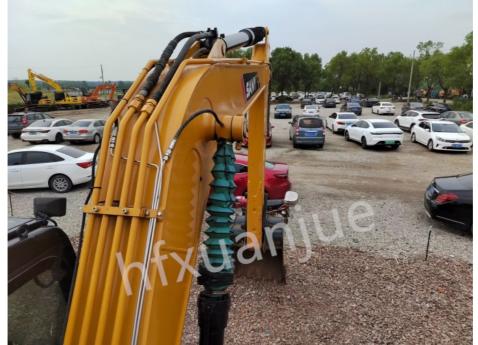

# 135C Used Sany Small Excavator 13500kg Bucket Capacity 0.6m<sup>3</sup>

PRODUCT DESCRIPTION

Sany 135C using a large-capacity bucket, the digging force is large and the operating efficiency is high. It has spacious driving space, good visibility and good driving stability. Using high-strength steel and advanced manufacturing processes, the machine is highly durable. The easy-to-maintain design makes it convenient for operators to perform daily maintenance.