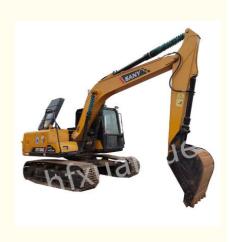

## 13500kg Sany SY135C Excavator Second Hand Construction Machinery

# 135C Used Sany Small Excavator 13500kg Bucket Capacity 0.6m<sup>3</sup>

PRODUCT DESCRIPTION

Sany 135C using a large-capacity bucket, the digging force is large and the operating efficiency is high. It has spacious driving space, good visibility and good driving stability. Using high-strength steel and advanced manufacturing processes, the machine is highly durable. The easy-to-maintain design makes it convenient for operators to perform daily maintenance.